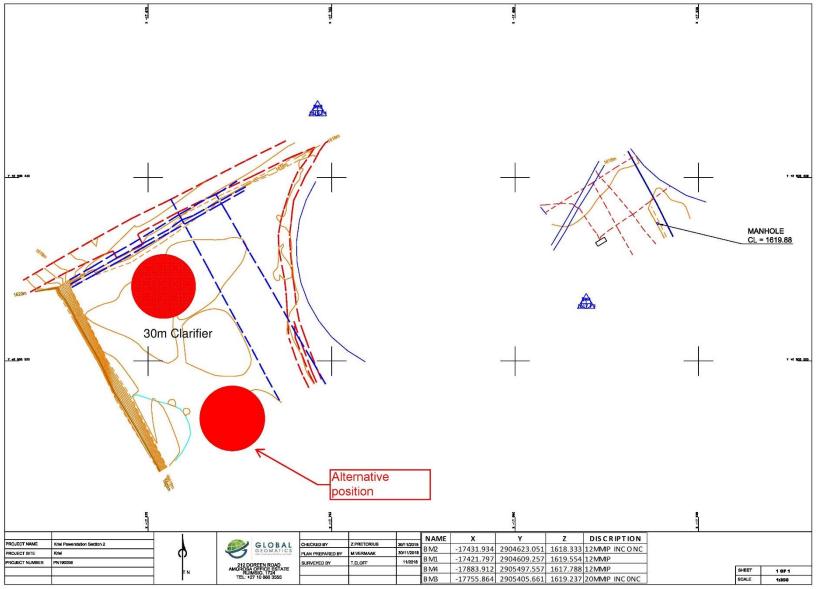

Figure 2: Technical drawing illustrating the proposed locations of the two (2) clarifiers and associated infrastructure at the Kriel Power Station.

Figure 3: Proposed location of the clarifier on the southern section of the Cooling Towers at the Kriel Power Station.