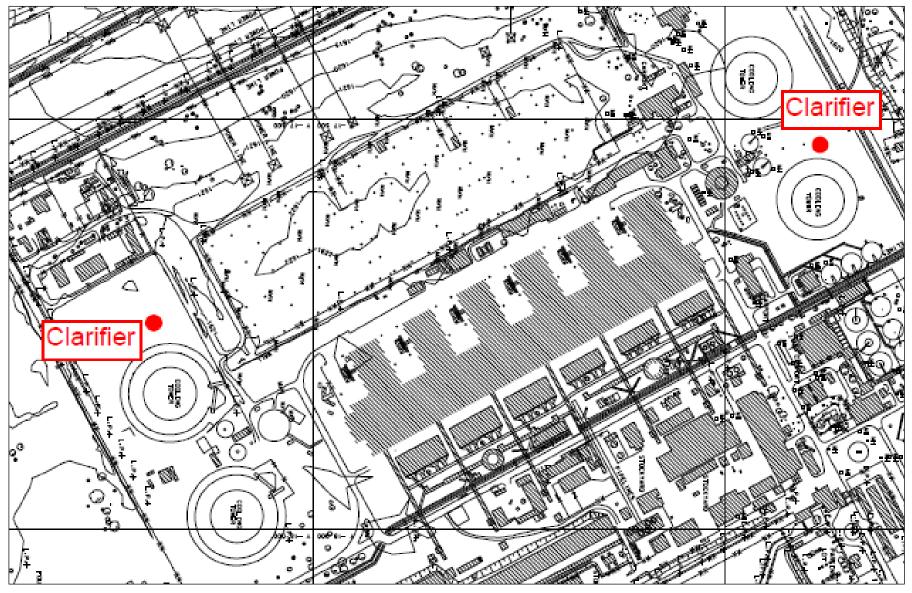

Figure 2: Technical drawing illustrating the proposed locations of the two (2) clarifiers and associated infrastructure at the Kriel Power Station.

Figure 3: Proposed location of the clarifier on the southern section of the Cooling Towers at the Kriel Power Station.