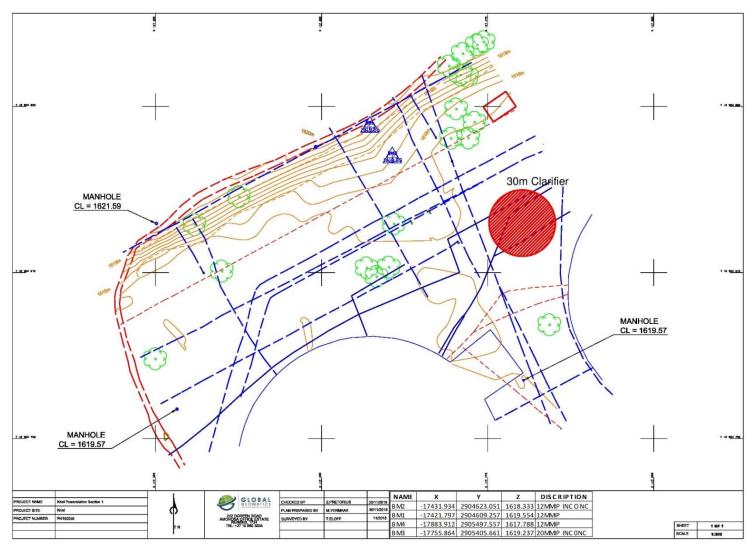

**Figure 4**: Proposed location of the clarifiers on the northern section of the Cooling Towers. Existing underground pipelines and electrical cables shown by dashed and solid blue lines.