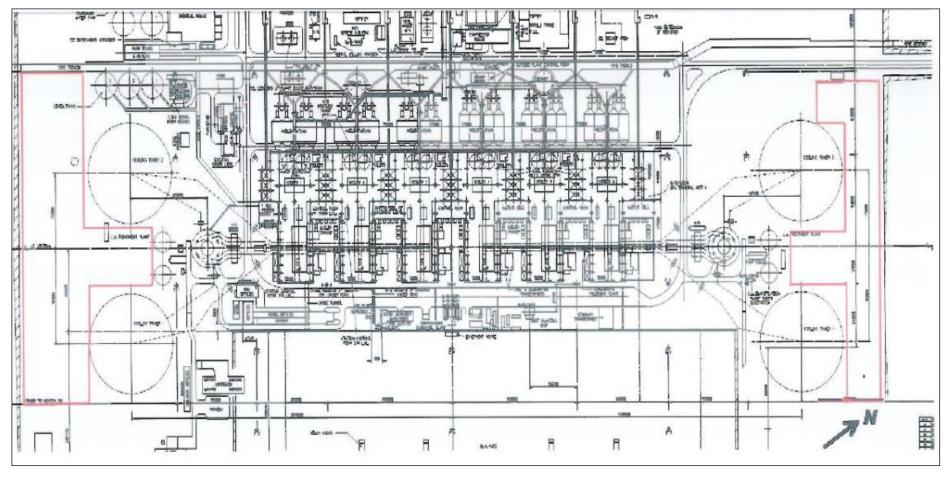

## PROPOSED LIME TREATMENT PLANT TECHNICAL DRAWINGS

**Figure 1**: Kriel Power Station's Infrastructure Plan with highlighted areas indicating the proposed development footprint for the proposed Lime Treatment Plant upgrades.